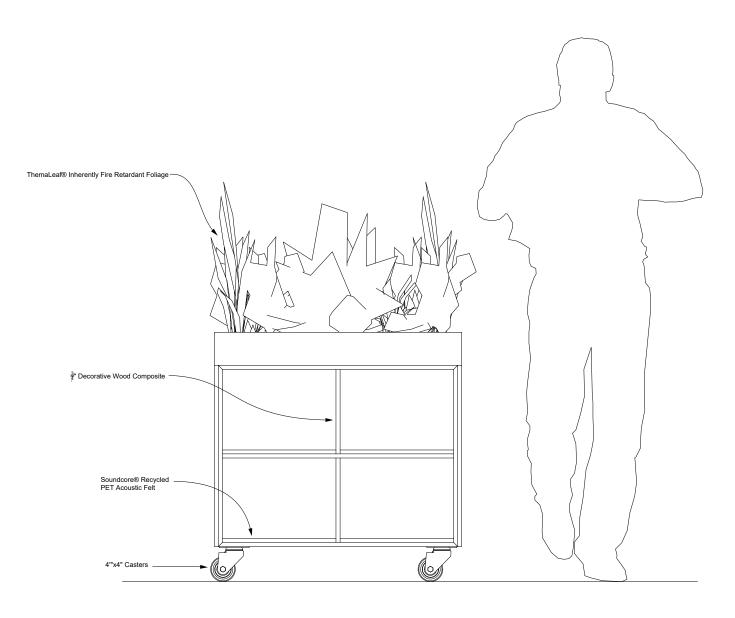

#### EXPLODED VIEW

ELEVATIONS

1 ELEVATION 1

### SPECIFICATIONS

| PRODUCT ID     | BIO-RAB-001                                                                          |
|----------------|--------------------------------------------------------------------------------------|
| CONTENT        | ThermaLeaf® Inherently Fire Retardant Foliage, Soundcore® Recycled PET Acoustic Felt |
| DURABILITY     | Impact resistant, shock absorbant                                                    |
| WEATHERING     | Non-deteriorating, non-hygroscopic, colorfast                                        |
| MAINTENANCE    | Clean with vacuum or light dusting                                                   |
| WARRANTY       | Comes with industry-leading standard warranty                                        |
| ENVIRONMENTAL  | LEEDv4, VOC free, 100% recyclable, non-toxic, non-allergenic, anti-microbial         |
| INSTALLATION   | Plantscape Installation Systems are product specific                                 |
| ACOUSTICS      | Provides acoustic dampening                                                          |
| FLAMMABILITY   | ASTM E84: Class A                                                                    |
| SUSTAINABILITY | Made from 60% recycled content and is 100% recyclable                                |