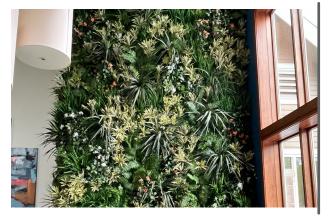

### REPLICA GREENERY

Replica greenery is the most versatile indoor foliage system, with a massive variety of plant types that can be mixed and matched regardless of atmospheric conditions.