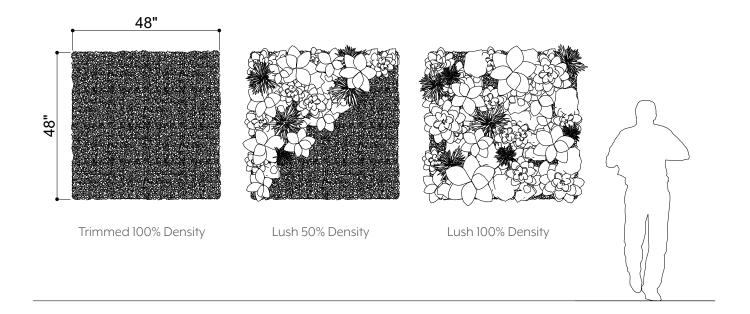

### INTRODUCTION

The Plantscape Music Box is a beautiful free standing planter that helps to break up your space and offer additional storage. This solution works in any environment and brings life to your office. Add as many as you want to create the boundaries you want.













### EXPERIENCE UTILITY

The rectilinear design is inspired by the 18th century music box. The body of the planter is meant for utility and is reinforced with felt to soften the look. The top part is meant to house an array of plants that liven up any space.



800-241-2718 | INFO@COMMERCIALSILK.COM | COMMERCIALSILK.COM

#### EXPLODED VIEW





ELEVATIONS



1 ELEVATION 1



#### GREENERY CONFIGURATIONS







### THERMALEAF® FOLIAGE SYSTEMS

We offer foliage systems for every project and environment type, ranging from live plants to preserved options, to long-lasting replica greenery. Interior vegetation must pass strict fire codes, and ThermaLeaf® greenery ensures fire code compliance as the safest commercially available foliage - that means complete design flexibility with guaranteed feasibility.



### REPLICA GREENERY

Replica greenery is the most versatile indoor foliage system, with a massive variety of plant types that can be mixed and matched regardless of atmospheric conditions.





### PRESERVED GREENERY

Preserved greenery maintains the appearance of live plants with less ongoing maintenance. While not every plant can be preserved, certain fronds and reindeer moss remain incre