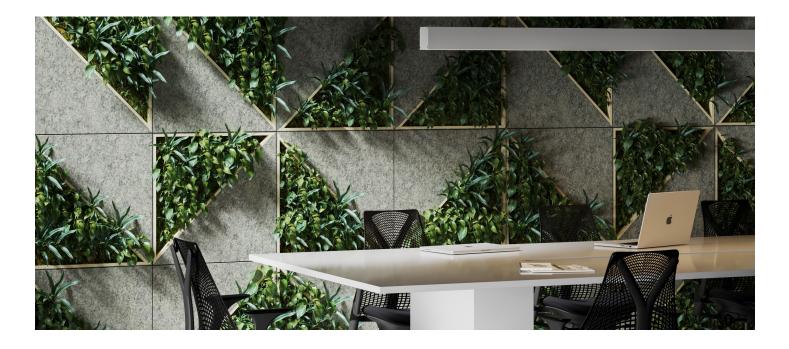

### INTRODUCTION

The Plantscape Music Box is a beautiful free standing planter that helps to break up your space and offer additional storage. This solution works in any environment and brings life to your office. Add as many as you want to create the boundaries you want.

### EXPERIENCE UTILITY

The rectilinear design is inspired by the 18th century music box. The body of the planter is meant for utility and is reinforced with felt to soften the look. The top part is meant to house an array of plants that liven up any space.