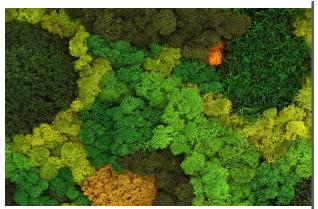

### PRESERVED GREENERY

Preserved greenery maintains the appearance of live plants with less ongoing maintenance. While not every plant can be preserved, certain fronds and reindeer moss remain incredibly popular choices.