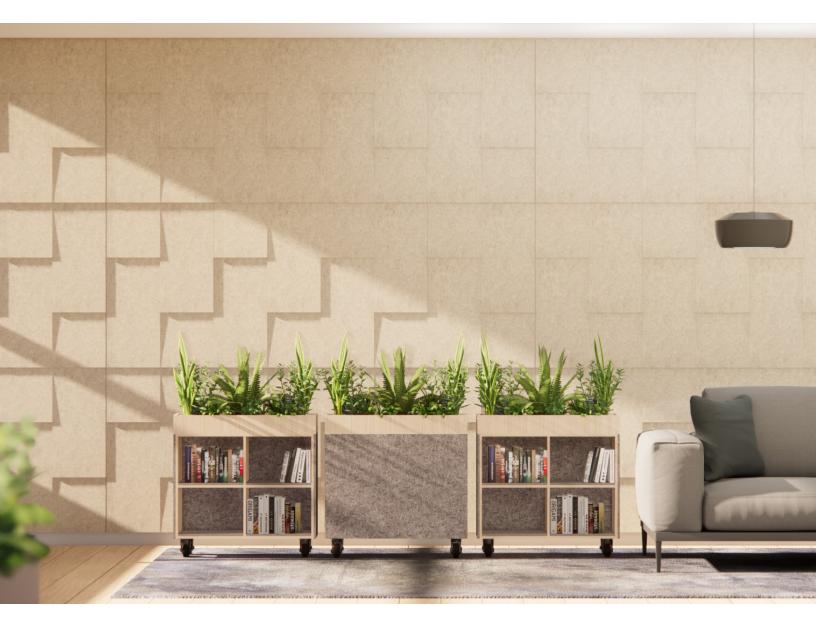

### INTRODUCTION

The Plantscape Music Box is a beautiful free standing planter that helps to break up your space and offer additional storage. This solution works in any environment and brings life to your office. Add as many as you want to create the boundaries you want.

### EXPERIENCE UTILITY

The rectilinear design is inspired by the 18th century music box. The body of the planter is meant for utility and is reinforced with felt to soften the look. The top part is meant to house an array of plants that liven up any space.