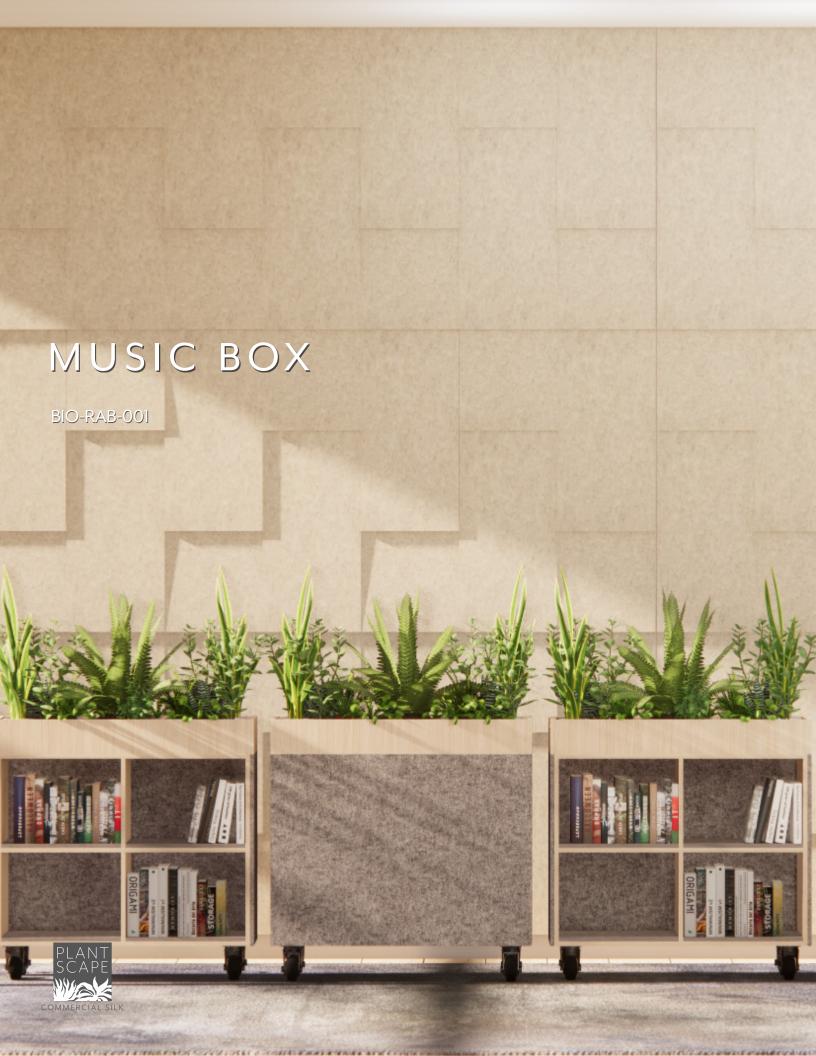

### INTRODUCTION

The Plantscape Music Box is a beautiful free standing planter that helps to break up your space and offer additional storage. This solution works in any environment and brings life to your office. Add as many as you want to create the boundaries you want.

### EXPERIENCE UTILITY

The rectilinear design is inspired by the 18th century music box. The body of the planter is meant for utility and is reinforced with felt to soften the look. The top part is meant to house an array of plants that liven up any space.