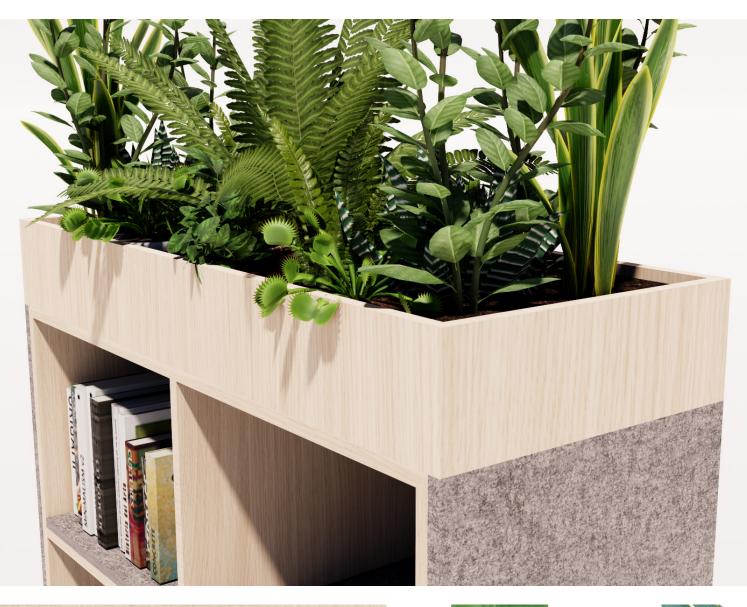

### EXPERIENCE UTILITY

The rectilinear design is inspired by the 18th century music box. The body of the planter is meant for utility and is reinforced with felt to soften the look. The top part is meant to house an array of plants that liven up any space.

#### GREENERY CONFIGURATIONS