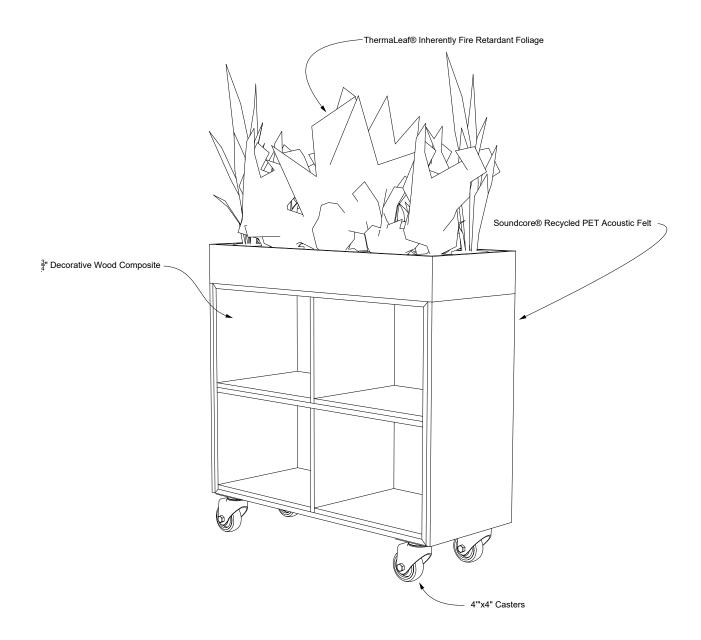

#### EXPLODED VIEW

ELEVATIONS

1 ELEVATION 1

### SPECIFICATIONS

| PRODUCT ID     | BIO-RAB-001                                                                          |
|----------------|--------------------------------------------------------------------------------------|
| CONTENT        | ThermaLeaf® Inherently Fire Retardant Foliage, Soundcore® Recycled PET Acoustic Felt |
| DURABILITY     | Impact resistant, shock absorbant                                                    |
| WEATHERING     | Non-deteriorating, non-hygroscopic, colorfast                                        |
| MAINTENANCE    | Clean with vacuum or light dusting                                                   |
| WARRANTY       | Comes with industry-leading standard warranty                                        |
| ENVIRONMENTAL  | LEEDv4, VOC free, 100% recyclable, non-toxic, non-allergenic, anti-microbial         |
| INSTALLATION   | Plantscape Installation Systems are product specific                                 |
| ACOUSTICS      | Provides acoustic dampening                                                          |
| FLAMMABILITY   | ASTM E84: Class A                                                                    |
| SUSTAINABILITY | Made from 60% recycled content and is 100% recyclable                                |