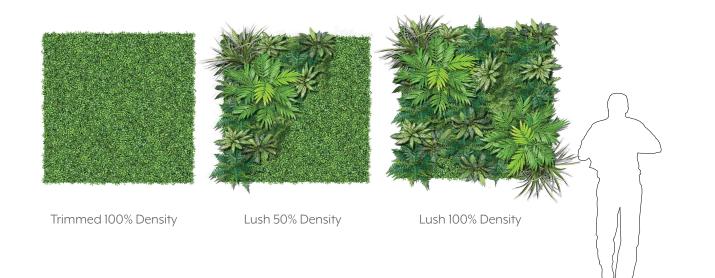

### INTRODUCTION

The Plantscape Music Box is a beautiful free standing planter that helps to break up your space and offer additional storage. This solution works in any environment and brings life to your office. Add as many as you want to create the boundaries you want.













### EXPERIENCE UTILITY

The rectilinear design is inspired by the 18th century music box. The body of the planter is meant for utility and is reinforced with felt to soften the look. The top part is meant to house an array of plants that liven up any space.



800-241-2718 | INFO@COMMERCIALSILK.COM | COMMERCIALSILK.COM

#### EXPLODED VIEW





ELEVATIONS



1 ELEVATION 1



#### GREENERY CONFIGURATIONS







### THERMALEAF® FOLIAGE SYSTEMS

We offer foliage systems for every project and environment type, ranging from live plants to preserved options, to long-lasting replica greenery. Interior vegetation must pass strict fire codes, and ThermaLeaf® greenery ensures fire code compliance as the safest commercially available foliage - that means complete design flexibility with guaranteed feasibility.



### REPLICA GREENERY

Replica greenery is the most versatile indoor foliage system, with a massive variety of plant types that can be mixed and matched regardless of atmospheric conditions.





### PRESERVED GREENERY

Preserved greenery maintains the appearance of live plants with less ongoing maintenance. While not every plant can be preserved, certain fronds and reindeer moss remain incredi