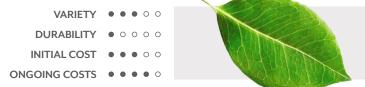

### PRESERVED GREENERY

Preserved greenery maintains the appearance of live plants with less ongoing maintenance. While not every plant can be preserved, certain fronds and reindeer moss remain incredibly popular choices.